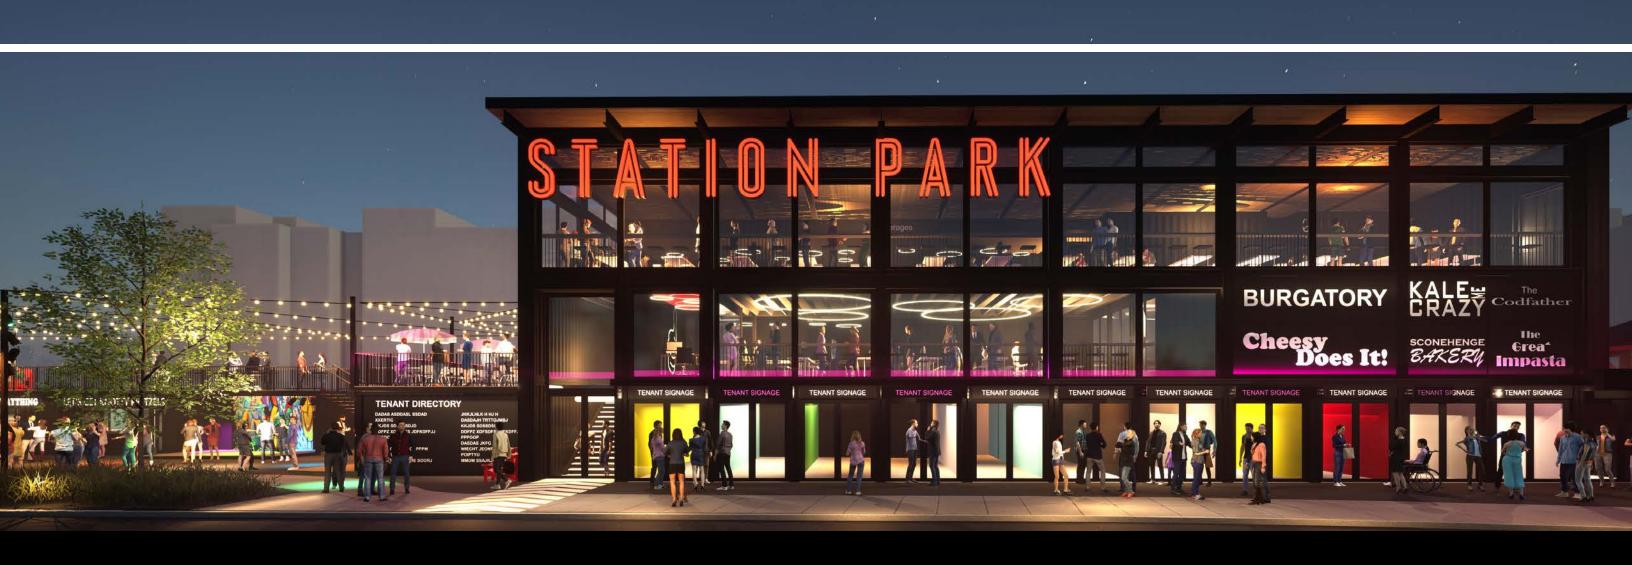

#### **ON BOARD AMENITIES:**

Serviced units that can accommodate retail, personal service, and food and beverage uses.

#### SECOND FLOOR

Food Hall

# FOOD HALL + Event space