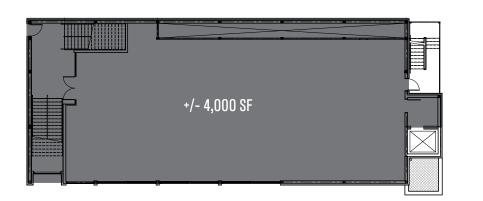

#### SECOND FLOOR

Food Hall

# FOOD HALL + Event space

#### **ON BOARD AMENITIES:**

Patio space access off the second floor, elevator, signage and excellent frontage onto Gateway Boulevard.