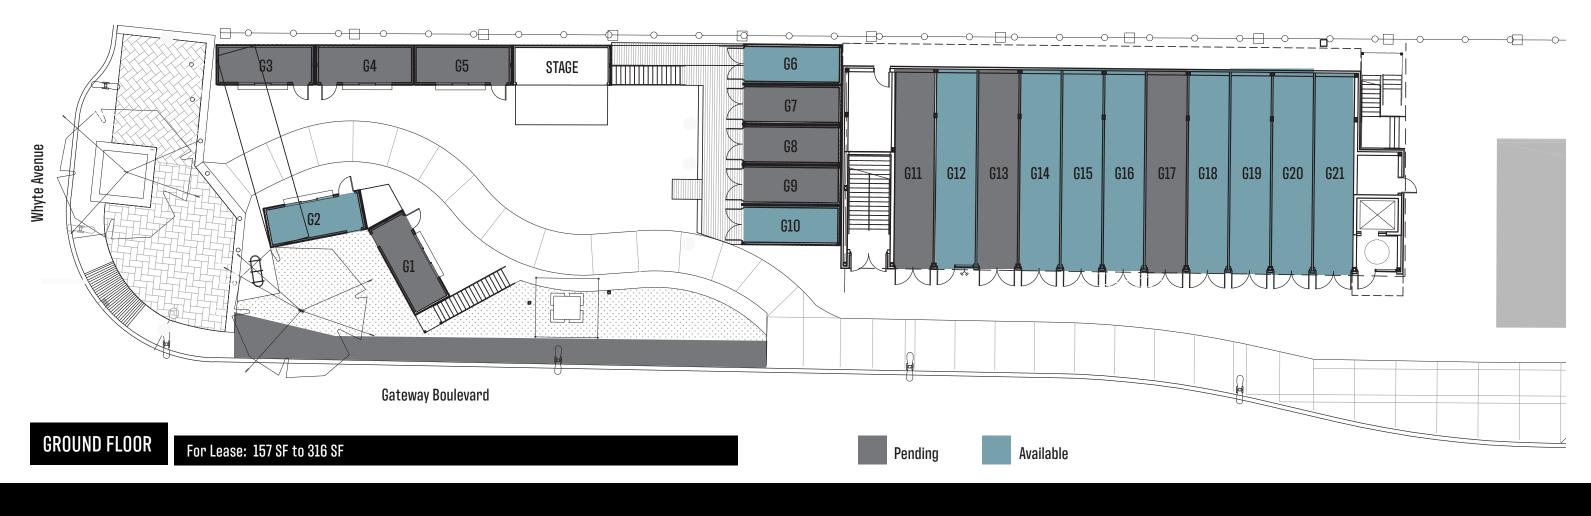

### ALL ABOARD Edmonton's First shipping Container Retail park!

### LOCATED IN THE HEART OF OLD STRATHCONA

### MICRO-RETAIL OPPORTUNITIES

HONOURING THE STORIED HISTORY OF THE CPR RAIL LINE

#### **ON BOARD AMENITIES:**

Serviced units that can accommodate retail, personal service, and food and beverage uses.