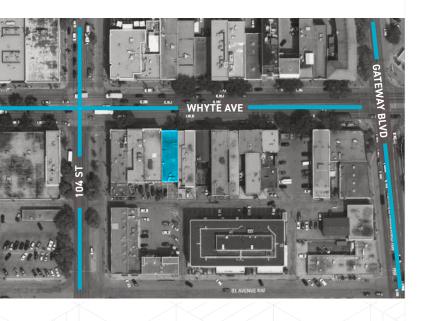

## BUILDING FEATURES

| NUMBER OF FLOORS | 3                                        |
|------------------|------------------------------------------|
| SPACE AVAILABLE  | 1, 657 sq ft                             |
| MUNICIPAL        | 8101 - Gateway Boulevard                 |
| ACCESS           | Gateway Boulevard and Whyte Avenue       |
| ZONING           | DC1 Direct Control Development Provision |
| BASIC RENT       | Negotiable                               |
| OP COSTS         | \$13.40                                  |
| SIGNAGE          | Available                                |
|                  |                                          |