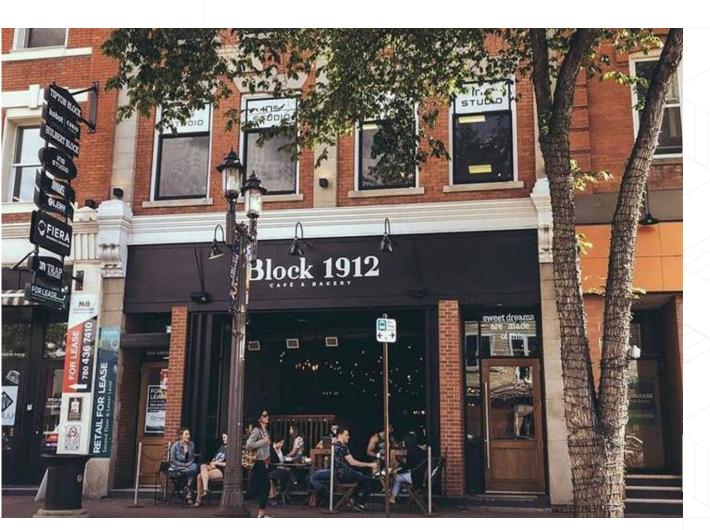

## BOUTIQUE SALON, SPA, AND PARLOUR

Hulbert Block is a three-story building located on Whyte Avenue, the most vibrant street in Old Strathcona lined with a multitude of retail shops, restaurants, and entertainment venues. The building was originally constructed in 1912 and has been the long-time home to Block 1912 Cafe.