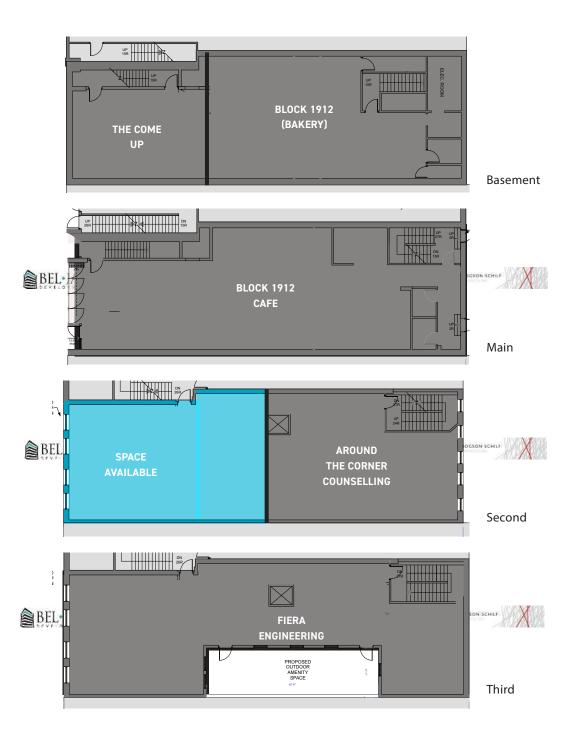

# SECOND FLOOR BOUTIQUE RETAIL SPACE

## BUILDING FEATURES

| NUMBER OF FLOORS | 3                                        |
|------------------|------------------------------------------|
| SPACE AVAILABLE  | 1, 657 sq ft                             |
| MUNICIPAL        | 8101 - Gateway Boulevard                 |
| ACCESS           | Gateway Boulevard and Whyte Avenue       |
| ZONING           | DC1 Direct Control Development Provision |
| BASIC RENT       | Negotiable                               |
| OP COSTS         | \$13.40                                  |
| SIGNAGE          | Available                                |
|                  |                                          |

## SPACE DETAILS

- Fully Furnished Interior
- Back Entrance Loading
- Premium Furnishings
- Private Office Space
- Fronting Whyte Avenue •
- Staff Break Room & Kitchen