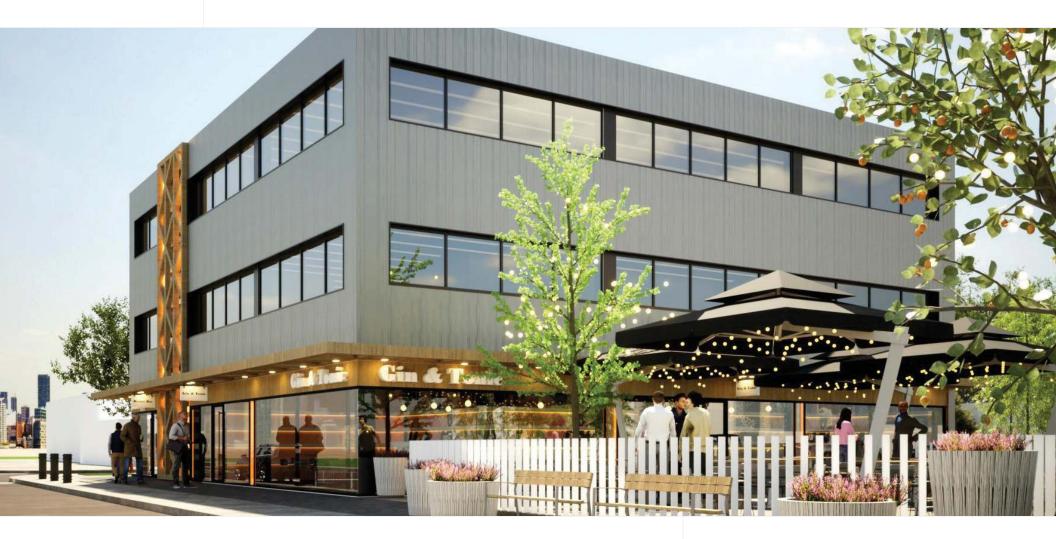

### MODERN REDEVELOPMENT LOCATED IN THE STRATHCONA COMMUNITY

This 3-storey commercial redevelopment building with street level access is located in Strathcona, Edmonton's trendiest neighbourhood. The surrounding area offers a wide range of amenities and unique retailers and restaurants. Average daily traffic along 99st is approximately 24,000 vehicles a day.

### RETAIL, OFFICE, & PROFESSIONAL SPACES

Located on 99 Street and 89 Ave, this new redevelopment in the Strathcona neighborhood provides a range of retail, food and beverage and office tenants. New outdoor patio common area will provide seating and space for people to meet, and mingle.