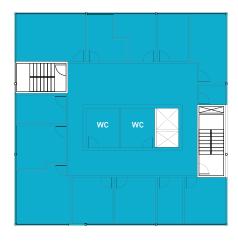

89 AVENUE

SECOND FLOOR SPACE AVAILABLE UP TO 3,500 SF

THIRD FLOOR

SPACE AVAILABLE UP TO 3,500 SF