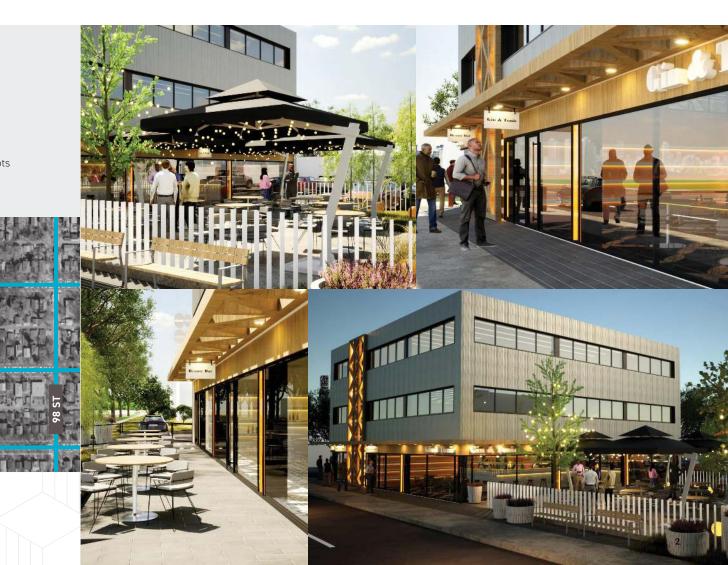

### RETAIL, OFFICE, & PROFESSIONAL SPACES

Located on 99 Street and 89 Ave, this new redevelopment in the Strathcona neighborhood provides a range of retail, food and beverage and office tenants. New outdoor patio common area will provide seating and space for people to meet, and mingle.