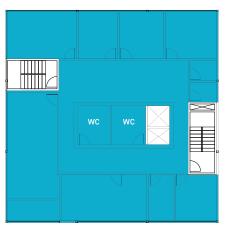

89 AVENUE

SECOND FLOOR SPACE AVAILABLE UP TO 3,500 SF

THIRD FLOOR

SPACE AVAILABLE UP TO 3,500 SF