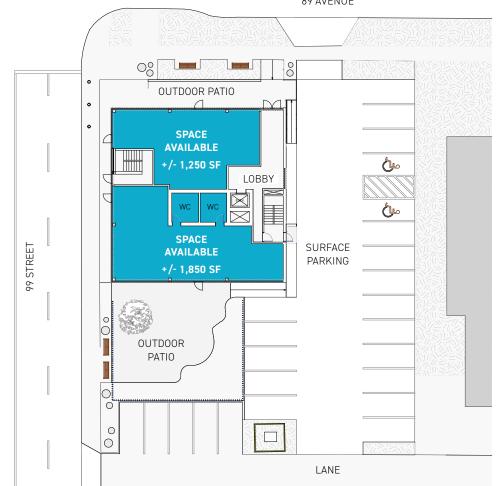

- Building ideal for:
- Medical/Pharmacy
- Retail
- Cafe
- Restaurant
- Personal Service

| SIZE       | 500 SF to 3,500 SF                                                  |
|------------|---------------------------------------------------------------------|
| AVAILABLE  | 2023                                                                |
| BASIC RENT | Market                                                              |
| OP COSTS   | \$12.50 PSF (2022 est.)                                             |
| PARKING    | Surface parking, nearby parking lot<br>and street parking available |

89 AVENUE

SECOND FLOOR SPACE AVAILABLE UP TO 3,500 SF

THIRD FLOOR

SPACE AVAILABLE UP TO 3,500 SF